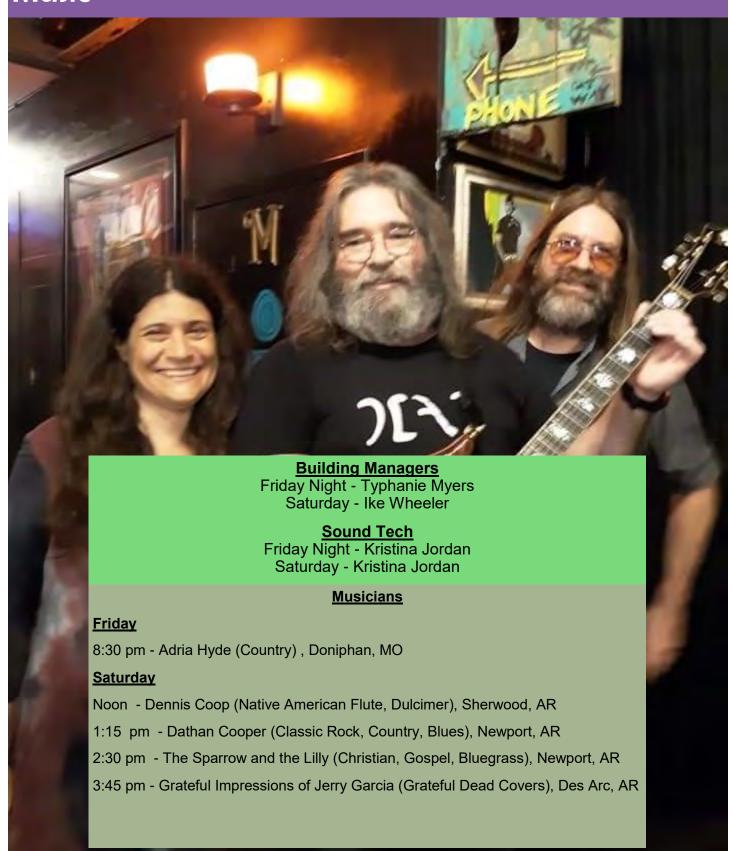

# Frankie's Place Courtyard - 306 Front Street Music

#### **Building Managers**

Friday Night - John Pettie Saturday - John Pettie

#### **Sound Tech**

Friday Night - Wesley Martin Saturday - Wesley Martin

#### **Musicians**

#### **Saturday**

Noon - Danny Rains (Pop, Folks Standards, Original), Little Rock, AR

1:15 pm - Erin Walters (Blues, Country, Classic Rock), Sulphur Rock, AR

2:30 pm - John Parks (Rock, Country, Blues, Singer/Songwriter), Batesville, AR

3:45 pm - Casey Sparks (Rock, Alt, Singer/Songwriter, Little Rock, AR