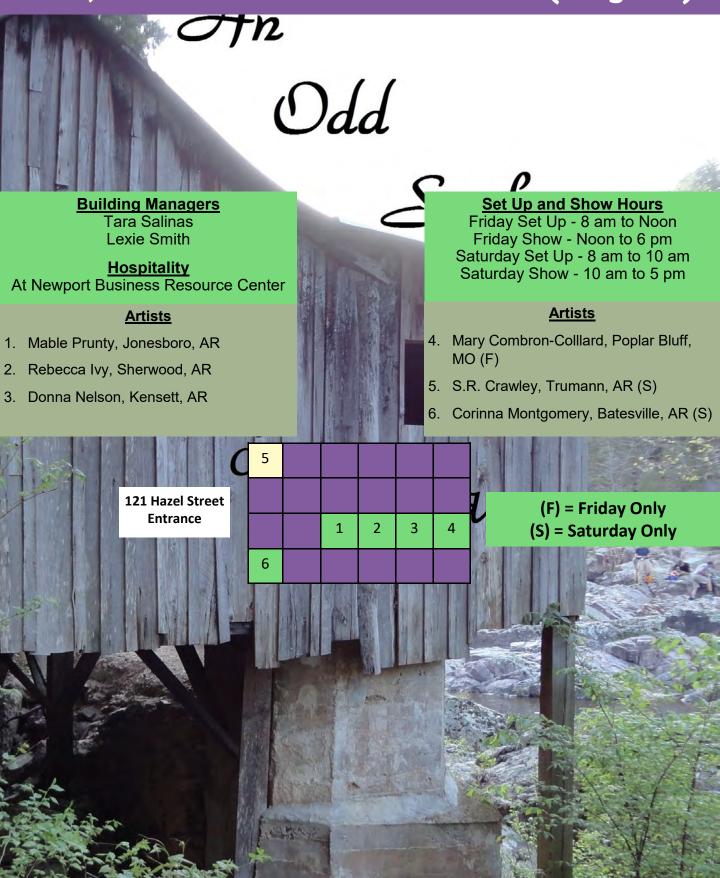

# Merchants and Planters Bank Lobby - Hazel Street, Literature Booth Size (Irregular)

# Tent C - 400 Block of Second Street <u>Literature and Visual Art</u> Booth Size 10'x10'

#### Tent Managers

Tamya Stallings Calli Johnson

#### Hospitality

**Newport Business Resource Center** 

#### **Authors**

- 1. Gerald Darnell, Sanford, FL
- 2. Jane Elzey, Eureka Springs, AR
- Martha Rodriguez, Paragould, AR (F)/ Information on Saturday
- 4. Diane Cox Barnes, Hot Springs, AR
- 5. Charles Woods, Maryville, AR
- 6. Macy Butler, Woodsen, AR
- 7. **Information on Friday/**LaTonya Geter-Shockley, Little Rock, AR (S)
- 8. Brick Fields, Prairie Grove, AR
- 9. Jane Lamberson, Jonesboro, AR
- 10. Teresa Duncan, Jonesboro, AR
- 11. Chauncee Young, Newport, AR
- 12. John Caldwell, Jonesboro, AR
- 13. Judy McDonough, Beebe, AR
- 14. Georgia Morgan, Maynard, AR

#### **Artists**

- 14. Victoria Morgan, Maynard, AR
- 15. Dacia Wollenberg, Jonesboro, AR
- 16. Bryce Bennett, Houston, TX
- 17. Jennifer Burns, Brookland, AR
- 18. Samantha Curl, Bradford, AR
- 19. Teresa Warren, Sherwood, AR
- 20. Leon Hoffman, Tilly, AR

#### **Set Up and Show Hours**

Friday Set Up - 8 am to Noon Friday Show - Noon to 6 pm Saturday Set Up - 8 am to 10 am Saturday Show - 10 am to 5 pm

#### **Artists**

- 21. Madison Duff, Maynard, AR
- 22. Peggy Duff, Maynard, AR
- 23. Belinda Lawson, Pine Bluff, AR
- 24. Michael Whiteside, Fisher, AR
- 25. Thom Taylor, Newport, AR
- 26. Ken Gehring, Benton, AR

#### **Authors**

- 27. C.J. & Zac Zachary, Marion, AR
- 28. Lakesha Riley, Bryant, AR
- 29. Bonnie Best, Marmaduke, AR (F)
- 30. Joey Thomas, Newport, AR
- 31. Frederick Williams, Jonesboro, AR
- 32. George Jared, Hardy, AR
- 33. Krysty Ruthellen, Batesville, AR
- 34. Sam Taggart, Hot Springs, AR
- 35. Debbie Archer, Walnut Ridge, AR (F)
- 36. T. Scott Wooten, North Little Rock, AR
- 37. Ron Nichols, Bauxite, AR
- 38. Barbara Owens, Little Rock, AR (F)
- 39. Mandy Lawson, Searcy, AR
- 40. Sean Frazier, Columbia, MO

Hazel Street Entrance (F) = Friday Only (S) = Saturday Only