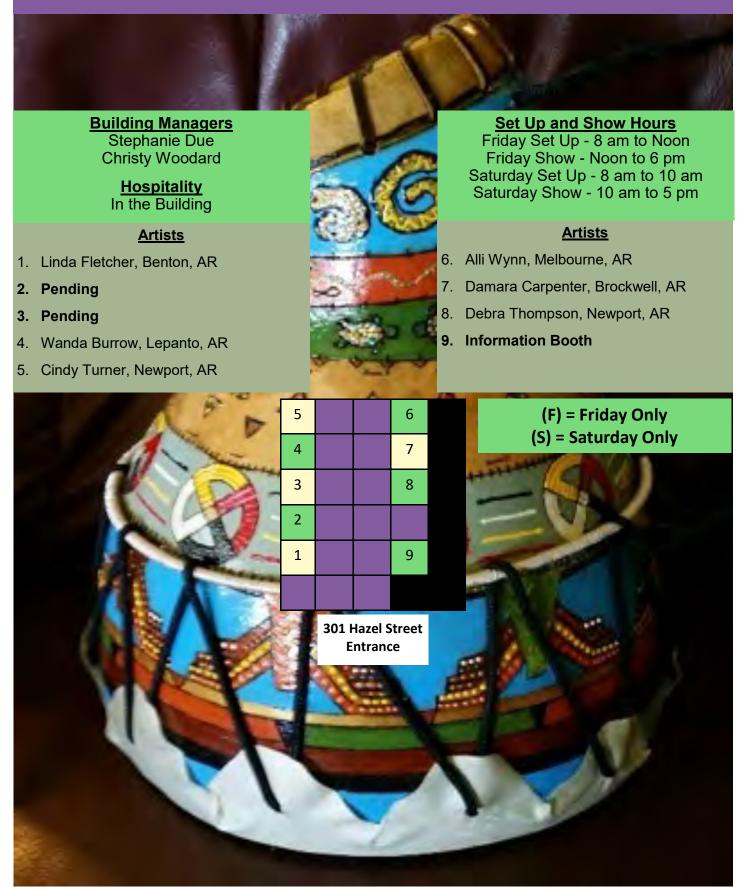

# Episcopal Church Parish Hall - 301 Hazel Street Visual Art Booth Size 8'x8'

#### **Artists**

- 1. Julie Reardon, Newport, AR
- 2. Information
- 3. Kristin McCaslin, Little Rock, AR
- 4. Misty Osborne, Searcy, AR
- 5. Cheri Wright, Judsonia, AR
- 6. Nancy Browning, Judsonia, AR
- 7. Montana West, Jonesboro, AR

#### **Set Up and Show Hours**

Friday Set Up - 8 am to Noon Friday Show - Noon to 6 pm Saturday Set Up - 8 am to 10 am Saturday Show - 10 am to 5 pm

#### **Artists**

- 8. Khairan Stafford, Newport, AR
- 9. Janelle Selvidge, Searcy, AR (S)
- 10. Becky Lindner, Pocahontas, AR
- 11. Jeff Phillips, Newport, AR
- 12. Keleigh Cook, Newport, AR (S)
- 13. Cheri Peden, Searcy, AR
- 14. Judy Kemp, Jonesboro, AR
- 15. Wanda McGaughey, Jonesboro, AR