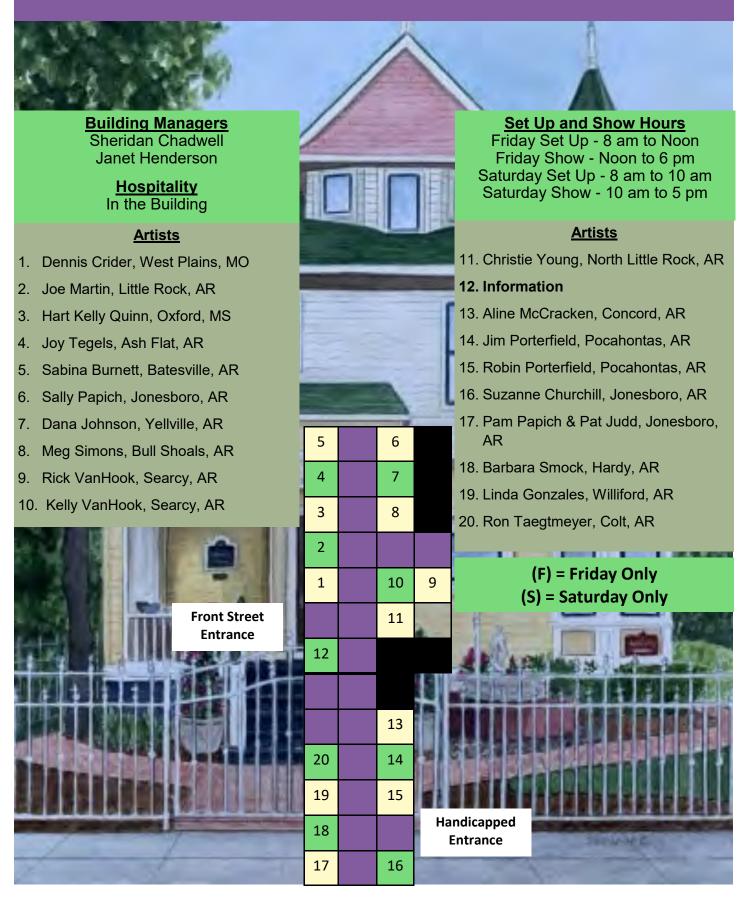

### Newport Business Resource Center - 201 Hazel Street, Visual Art Booth Size 9'x9'

#### **Building Managers**

Susan Johnson Lee Scoggins

#### **Hospitality**

Shirley Williams - Upstairs

#### **Artists**

- 1. Ron Almond, Maumelle, AR
- 2. Catherine Burton, Little Rock, AR
- 3. Debbie Hinson, Little Rock, AR
- 4. Brandon King, Jonesboro, AR
- 5. Angela Green, North Little Rock, AR
- 6. Matt Coburn, Benton, AR

Parking Lot Entrance

#### **Set Up and Show Hours**

Friday Set Up - 8 am to Noon Friday Show - Noon to 6 pm Saturday Set Up - 8 am to 10 am Saturday Show - 10 am to 5 pm

#### **Artists**

- 13. Allison Smith, Jonesboro, AR
- 14. Beau Jones, Jonesboro, AR
- 15. Patricia "Trish" Corder, Smithville, AR
- 16. Sherrell Rodgers, Jonesboro, AR
- 17. Debbie Strobel, North Little Rock, AR
- 18. Donald Smith, Newport, AR

- 7. Steve Jones, Conway, AR
- 8. Gail Thaxton Fogleman, Marion, AR
- 9. Pat Crase, Marion, AR
- 10. Dewana McIntosh, Smithville, AR
- 11. Joshua Hudson, Paragould, AR
- 12. Lori Weeks, Little Rock, AR

201 Hazel Street Entrance

- 201 Hazel Street 🧗 19. Theresa Cates, North Little Rock, AR
  - 20. James Hayes, Pine Bluff, AR
  - 21. Sean Shrum, Jonesboro, AR
  - 22. Jeannie Walsh, Jonesboro, AR
  - 23. Diana Shearon, North Little Rock, AR
  - 24. Vonda Rainey, Little Rock, AR