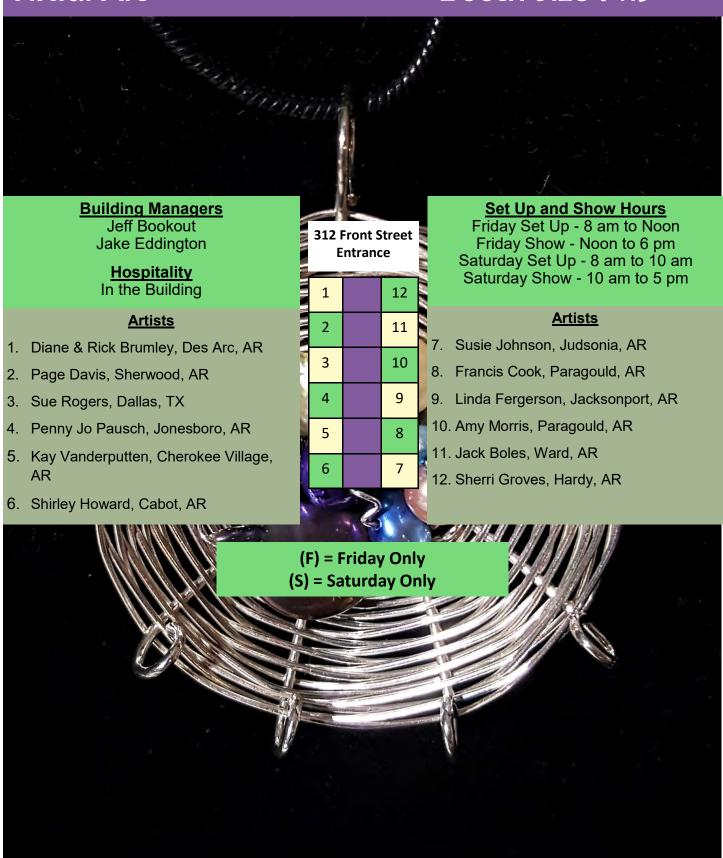

|
|        |                 | Ma Jan            |   | 8 8 | 21 |    |    |        |        |    | e de la companya de l |

- 7. Steve Jones, Conway, AR
- 8. Gail Thaxton Fogleman, Marion, AR
- 9. Pat Crase, Marion, AR
- 10. Dewana McIntosh, Smithville, AR
- 11. Joshua Hudson, Paragould, AR
- 12. Lori Weeks, Little Rock, AR

201 Hazel Street Entrance



- 201 Hazel Street 🧗 19. Theresa Cates, North Little Rock, AR
  - 20. James Hayes, Pine Bluff, AR
  - 21. Sean Shrum, Jonesboro, AR
  - 22. Jeannie Walsh, Jonesboro, AR
  - 23. Diana Shearon, North Little Rock, AR
  - 24. Vonda Rainey, Little Rock, AR

# Postmaster Spirits Dock - 200 Hazel Street Music



# Shear Magic Building - 312 Front Street Visual Art Booth Size 7'x9'



# Tent A1 and Tent A2 - 400 Block of Front Street Visual Art Booth Size 10'x10'

#### **Tent Managers**

Friday - Haley & James Thomas Saturday - William Vasquez

#### Hospitality

At the Iron Mountain Train Depot

#### **Tent A1 Artists**

- Benoni Bullard, Bradford, AR
- 2. Cheryl Chilldress, Jonesboro, AR (S)
- 3. Kim Hoefer, Doniphan, MO
- 4. Sergio Valdivia, Little Rock, AR
- 5. Ginger Willis, Newport, AR (Saturday)
- 6. Pamelia Wetzel, Ward, AR
- 7. Betty McCloud, Newport, AR
- Matthew Getman, Newport, AR
- 9. Rebecca Gardner, Jonesboro, AR
- 10. April Davidson, Cave City, AR
- 11. Leilani McAllister, Newark, AR (S)
- 12. Katie Lewis, Newport, AR

#### 13. Information

14. Dave Timko, Batesville, AR

### Walnut Street Entrance

|    | The Real Property lies                 |
|----|