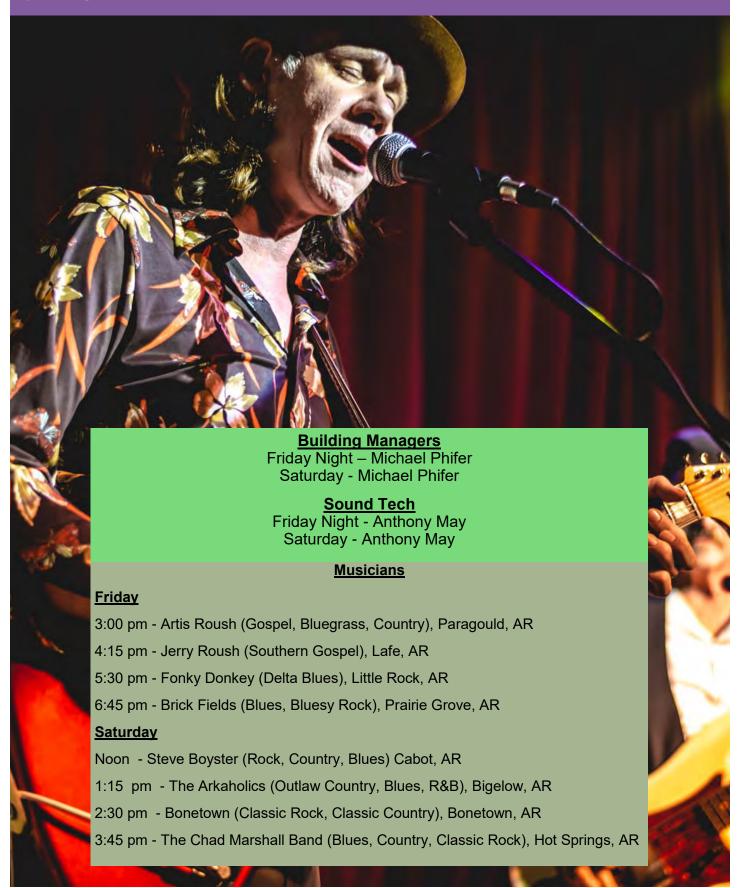

ggy Duff, Maynard, AR
- 23. Belinda Lawson, Pine Bluff, AR
- 24. Michael Whiteside, Fisher, AR
- 25. Thom Taylor, Newport, AR
- 26. Ken Gehring, Benton, AR

#### **Authors**

- 27. C.J. & Zac Zachary, Marion, AR
- 28. Lakesha Riley, Bryant, AR
- 29. Bonnie Best, Marmaduke, AR (F)
- 30. Joey Thomas, Newport, AR
- 31. Frederick Williams, Jonesboro, AR
- 32. George Jared, Hardy, AR
- 33. Krysty Ruthellen, Batesville, AR
- 34. Sam Taggart, Hot Springs, AR
- 35. Debbie Archer, Walnut Ridge, AR (F)
- 36. T. Scott Wooten, North Little Rock, AR
- 37. Ron Nichols, Bauxite, AR
- 38. Barbara Owens, Little Rock, AR (F)
- 39. Mandy Lawson, Searcy, AR
- 40. Sean Frazier, Columbia, MO

Hazel Street Entrance (F) = Friday Only (S) = Saturday Only

# Terry Scoggins Memorial Stage - 418 Front Street, Music