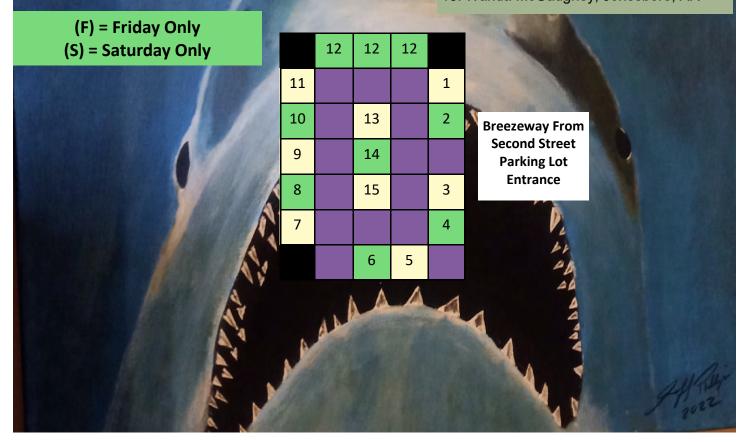

# First Methodist Church Fellowship Hall - 3rd and Laurel Street (Entrance from Parking Lot on 2nd Street) Visual Art Booth Size 8'x8'

#### **Tent Managers**

Jeff Phillips Irina Reynolds

#### **Artists**

- 1. Julie Reardon, Newport, AR
- 2. Information
- 3. Kristin McCaslin, Little Rock, AR
- 4. Misty Osborne, Searcy, AR
- 5. Cheri Wright, Judsonia, AR
- 6. Nancy Browning, Judsonia, AR
- 7. Montana West, Jonesboro, AR

#### **Set Up and Show Hours**

Friday Set Up - 8 am to Noon Friday Show - Noon to 6 pm Saturday Set Up - 8 am to 10 am Saturday Show - 10 am to 5 pm

#### **Artists**

- 8. Khairan Stafford, Newport, AR
- 9. Janelle Selvidge, Searcy, AR (S)
- 10. Becky Lindner, Pocahontas, AR
- 11. Jeff Phillips, Newport, AR
- 12. Keleigh Cook, Newport, AR (S)
- 13. Cheri Peden, Searcy, AR
- 14. Judy Kemp, Jonesboro, AR
- 15. Wanda McGaughey, Jonesboro, AR