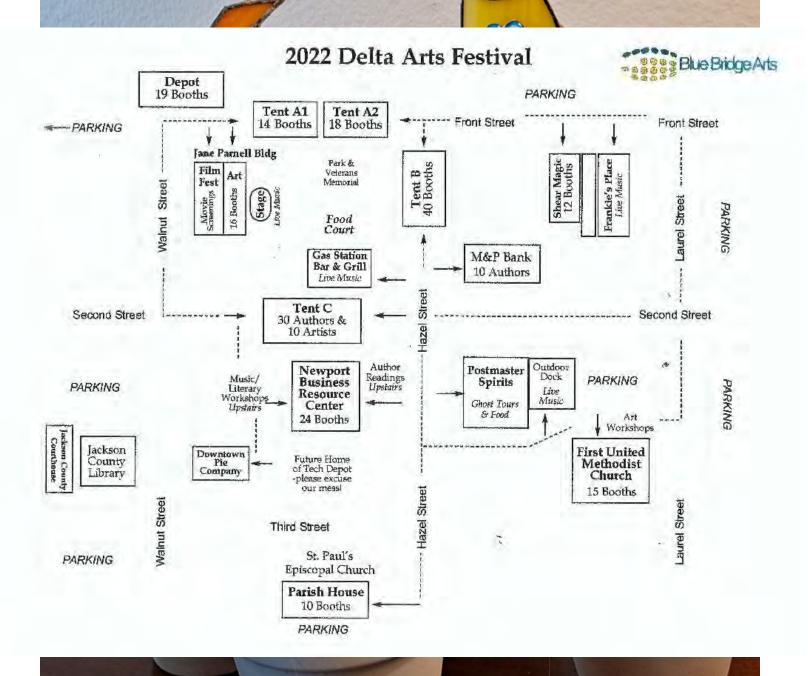

each winner.

Winners may be from any medium or style of visual art (painting, sculpture, photography, jewelry, pottery, craft, etc.). Winners will be announced publicly on the Delta Arts Festival Facebook page the week after the festival.

The judges have an art background and are volunteering their time. Their decisions are final and will not be altered.

If you do not wish to participate in the art contest, then do not place your gold ribbon on any of your artwork and it will not be evaluated by the judges.

For any questions, email us at director@newportaredc.org.



### Youth Constests at the Delta Arts Festival



For the complete set of guidelines visit - <u>Delta Youth Songwriting</u> Contest Guidelines on our website www.deltaartsfestival.com.

# Delta Arts Festival Overall Map



# Episcopal Church Parish Hall - 301 Hazel Street Visual Art Booth Size 8'x8'



# First Methodist Church Fellowship Hall - 3rd and Laurel Street (Entrance from Parking Lot on 2nd Street) Visual Art Booth Size 8'x8'

#### **Tent Managers**

Jeff Phillips Irina Reynolds

## Hospitality In the Building

#### **Artists**

- 1. Julie Reardon, Newport, AR
- 2. Information
- 3. Kristin McCaslin, Little Rock, AR
- 4. Misty Osborne, Searcy, AR
- 5. Cheri Wright, Judsonia, AR
- 6. Nancy Browning, Judsonia, AR
- 7. Montana West, Jonesboro, AR

#### **Set Up and Show Hours**

Friday Set Up - 8 am to Noon Friday Show - Noon to 6 pm Saturday Set Up - 8 am to 10 am Saturday Show - 10 am to 5 pm

#### **Artists**

- 8. Khairan Stafford, Newport, AR
- 9. Janelle Selvidge, Searcy, AR (S)
- 10. Becky Lind